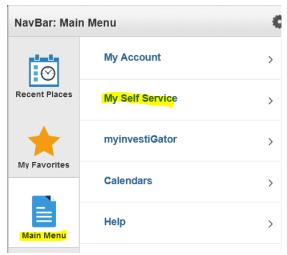

To view and/or print the paycheck:

- Open the **myUFL** portal <u>https://my.ufl.edu</u>
- Log in using the Gatorlink username and password created during the onboarding process
- Click the "Main Menu" and then select "My Self Service" (located in the upper left portion of the screen)
- Click on "Payroll and Compensation"
- Select "View Paycheck".
- If you need a printed copy: Click "Printer Friendly Version" and select print in your browser.
- If you wish to see a previous pay period: Click on "View Paycheck" by choosing from the list of pay period ending dates.